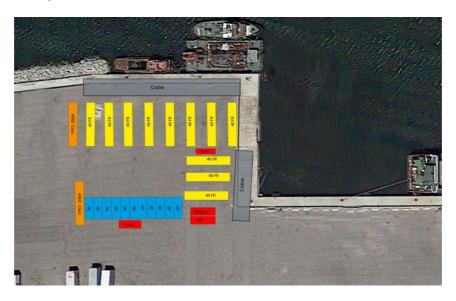

## Olbia technical area - V1

## Isola Bianca

Technical area layout: for 11 teams:

40' container

RC44